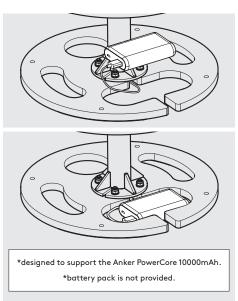

12

13 Install the tablet into the Case & connect to power.

Locate and lock the Faceplate to the Case.

15.2 If installing a battery pack, connect the tablet cable and locate the pack into the Floorstanding Base.