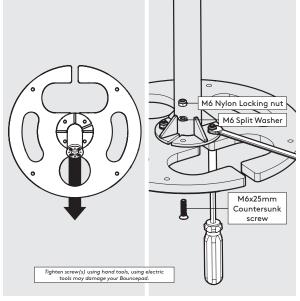

In the Box (Floorstanding)

Fixings List (Floorstanding)

\* Due to the modular nature of our product range you may receive additional fixings in the fixings kit

In the Box (Printer Mount)

Fixings List

Orientate, locate and secure the Floorstanding Pole to the Floorstanding Base as shown. Ensure that all fixings are installed correctly.