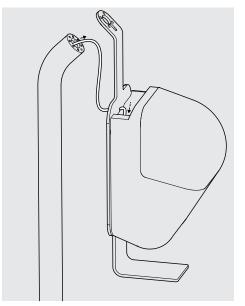

3

Feed the printer's power cable through the Floorstanding Pole

Feed power cable through Printer
Mount and plug into Printer

7 Re-attach Neck-Ring

8 Pull cable back to remove any slack near the Printer Mount