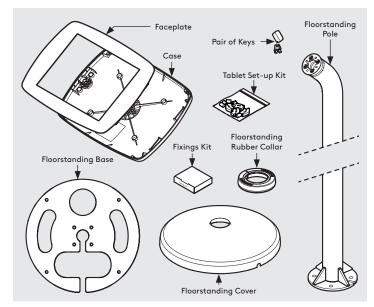

In the Box (Floorstanding)

Fixings List (Floorstanding)

\* Due to the modular nature of our product range you may receive additional fixings in the fixings kit

In the Box (Printer Mount)

Fixings List

Orientate, locate and secure the Floorstanding Pole to the Floorstanding Base as shown. Ensure that all fixings are installed correctly.

Locate the Floorstanding Cover over the Floorstanding Pole.

\*designed for Brother QL-820WNB \*Printer is not provided.

Remove Neck-Ring using T20 driver bit and Socket

Attach the printer to 5 the Printer Mount using M3x10mm Screws

Locate and secure the Case onto the Mounting Arm as shown. Tighten by hand.

10 Unlock & remove the Faceplate from the Bouncepad Case.

Feed the tablet power cable through the Case & Floorstanding Pole.

Install the Tablet Setup Kit. Each kit is specific per device & case.

12

13 Install the tablet into the Case & connect to power.

Locate and lock the Faceplate to the Case.

15.2 If installing a battery pack, connect the tablet cable and locate the pack into the Floorstanding Base.

With the Floorstanding Cover on the ground, locate and fit the Floorstanding Rubber Collar.

16

Installation is now complete.