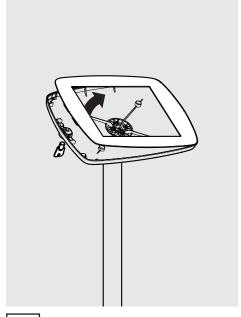

Locate and secure the Case onto the Mounting Arm as shown. Tighten by hand.

10 Unlock & remove the Faceplate from the Bouncepad Case.

Feed the tablet power cable through the Case & Floorstanding Pole.

Install the Tablet Setup Kit. Each kit is specific per device & case.

12

13 Install the tablet into the Case & connect to power.

Locate and lock the Faceplate to the Case.

15.2 If installing a battery pack, connect the tablet cable and locate the pack into the Floorstanding Base.