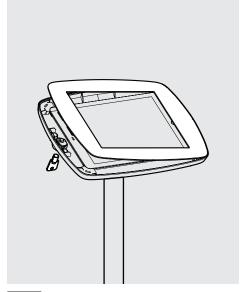

12

13 Install the tablet into the Case & connect to power.

Locate and lock the Faceplate to the Case.

15.2 If installing a battery pack, connect the tablet cable and locate the pack into the Floorstanding Base.

With the Floorstanding Cover on the ground, locate and fit the Floorstanding Rubber Collar.

16

Installation is now complete.