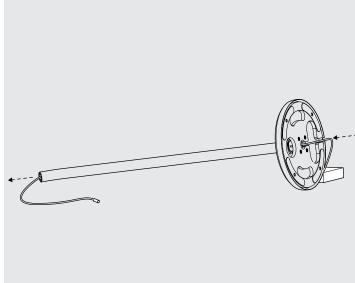

In the Box (Floorstanding)

Fixings List (Floorstanding)

\* Due to the modular nature of our product range you may receive additional fixings in the fixings kit

In the Box (Printer Mount)

Fixings List

Orientate, locate and secure the Floorstanding Pole to the Floorstanding Base as shown. Ensure that all fixings are installed correctly.