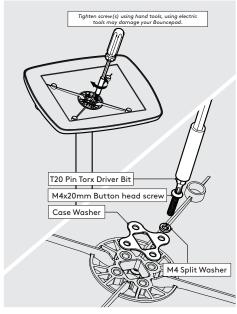

Locate and secure the Case onto the Mounting Arm as shown. Tighten by hand.

10 Unlock & remove the Faceplate from the Bouncepad Case.

Feed the tablet power cable through the Case & Floorstanding Pole.

Install the Tablet Setup Kit. Each kit is specific per device & case.