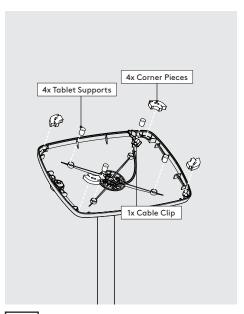

Locate and secure the Case onto the Mounting Arm as shown. Tighten by hand.

10 Unlock & remove the Faceplate from the Bouncepad Case.

Feed the tablet power cable through the Case & Floorstanding Pole.

Install the Tablet Setup Kit. Each kit is specific per device & case.