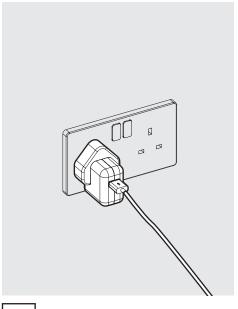

3

Feed the printer's power cable through the Floorstanding Pole

Feed power cable through Printer
Mount and plug into Printer

7 Re-attach Neck-Ring

8 Pull cable back to remove any slack near the Printer Mount