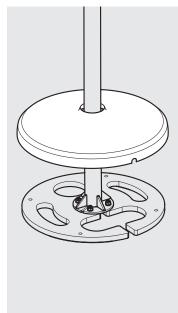

In the Box (Floorstanding)

Fixings List (Floorstanding)

\* Due to the modular nature of our product range you may receive additional fixings in the fixings kit

In the Box (Printer Mount)

Fixings List

Orientate, locate and secure the Floorstanding Pole to the Floorstanding Base as shown. Ensure that all fixings are installed correctly.