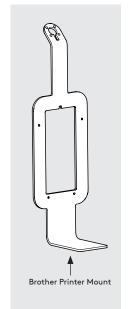

Locate the Floorstanding Cover over the Floorstanding Pole.

\*designed for Brother QL-820WNB \*Printer is not provided.

Remove Neck-Ring using T20 driver bit and Socket

Attach the printer to 5 the Printer Mount using M3x10mm Screws

3

Feed the printer's power cable through the Floorstanding Pole

Feed power cable through Printer
Mount and plug into Printer

7 Re-attach Neck-Ring

8 Pull cable back to remove any slack near the Printer Mount