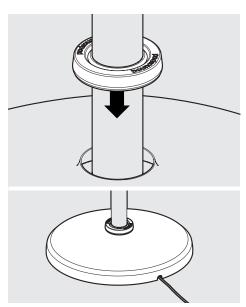

In the Box (Floorstanding)

Fixings List (Floorstanding)

\* Due to the modular nature of our product range you may receive additional fixings in the fixings kit

In the Box (Printer Mount)

Fixings List

Orientate, locate and secure the Floorstanding Pole to the Floorstanding Base as shown. Ensure that all fixings are installed correctly.