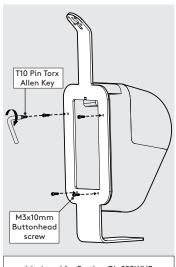

Locate the Floorstanding Cover over the Floorstanding Pole.

\*designed for Brother QL-820WNB \*Printer is not provided.

Remove Neck-Ring using T20 driver bit and Socket

Attach the printer to 5 the Printer Mount using M3x10mm Screws