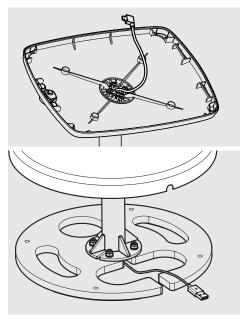

In the Box (Floorstanding)

Fixings List (Floorstanding)

\* Due to the modular nature of our product range you may receive additional fixings in the fixings kit

In the Box (Printer Mount)

Fixings List

Orientate, locate and secure the Floorstanding Pole to the Floorstanding Base as shown. Ensure that all fixings are installed correctly.

Locate the Floorstanding Cover over the Floorstanding Pole.

\*designed for Brother QL-820WNB \*Printer is not provided.

Remove Neck-Ring using T20 driver bit and Socket

Attach the printer to 5 the Printer Mount using M3x10mm Screws