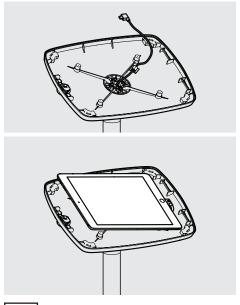

Locate and secure the Case onto the Mounting Arm as shown. Tighten by hand.

10 Unlock & remove the Faceplate from the Bouncepad Case.

Feed the tablet power cable through the Case & Floorstanding Pole.

Install the Tablet Setup Kit. Each kit is specific per device & case.

12

13 Install the tablet into the Case & connect to power.

Locate and lock the Faceplate to the Case.

15.2 If installing a battery pack, connect the tablet cable and locate the pack into the Floorstanding Base.