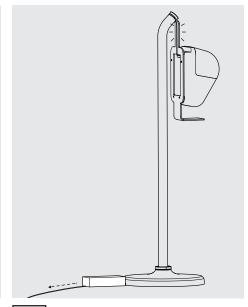

Locate the Floorstanding Cover over the Floorstanding Pole.

\*designed for Brother QL-820WNB \*Printer is not provided.

Remove Neck-Ring using T20 driver bit and Socket

Attach the printer to 5 the Printer Mount using M3x10mm Screws

3

Feed the printer's power cable through the Floorstanding Pole

Feed power cable through Printer
Mount and plug into Printer

7 Re-attach Neck-Ring

8 Pull cable back to remove any slack near the Printer Mount