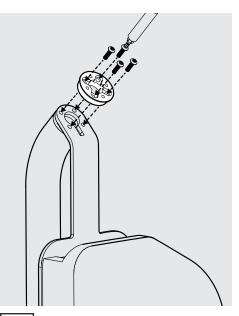

Locate the Floorstanding Cover over the Floorstanding Pole.

\*designed for Brother QL-820WNB \*Printer is not provided.

Remove Neck-Ring using T20 driver bit and Socket

Attach the printer to 5 the Printer Mount using M3x10mm Screws

3

Feed the printer's power cable through the Floorstanding Pole

Feed power cable through Printer
Mount and plug into Printer

7 Re-attach Neck-Ring

8 Pull cable back to remove any slack near the Printer Mount