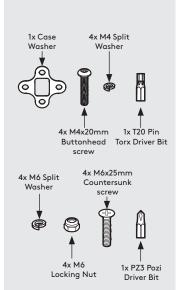

In the Box (Floorstanding)

Fixings List (Floorstanding)

\* Due to the modular nature of our product range you may receive additional fixings in the fixings kit

In the Box (Printer Mount)

Fixings List

Orientate, locate and secure the Floorstanding Pole to the Floorstanding Base as shown. Ensure that all fixings are installed correctly.