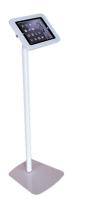

# Description

The Tab-secure Floorstand enclosure is designed for easy installation at exhibitions, events and retail environments. This enclosure is portable and lets you display your iPad freestanding. The floorstand has a heavy weighted base to prevent tipping.

## Features

- Compatible with iPad, Android and Windows
- Landscape or portrait
- Portable
- Covered camera and home button optional
- "Radio Transparent" allowing Wi-fi, Bluetooth and 3/4G to remain fully functional
- Tubular lock with 2 keys
- Can accommodate an additional cable lock for added security
- Concealed Cable: the power cable is routed through the enclosure increasing its resistance to tampering