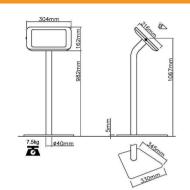

# **C** Leading Solutions Floorstand

for iPad, Android and Windows

#### Dimensions



#### **Optional Extras**

- Switch component
- 2m data charging cable

#### **Materials**

- PC/ABS Case
- Steel Face Plate
- Aluminium Alloy Tube
- TPE Padding
- PMMA Face Sheet
- 9Kg Base

# Description

The Tab-secure Floorstand enclosure is designed for easy installation at exhibitions, events and retail environments. This enclosure is portable and lets you display your iPad freestanding. The floorstand has a heavy weighted base to prevent tipping.

## Features

- Compatible with iPad, Android and Windows
- Landscape or portrait
- Portable
- Covered camera and home button optional
- "Radio Transparent" allowing Wi-fi, Bluetooth and 3/4G to remain fully functional
- Tubular lock with 2 keys
- Can accommodate an additional cable lock for added security
- Concealed Cable: the power cabl